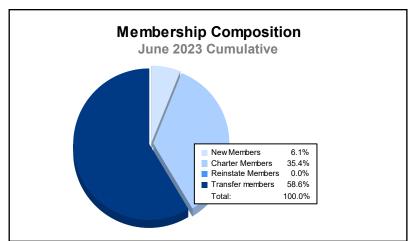

District 381 As of June 2023 Cumulative

| Year      | New<br>Clubs | Dropped<br>Clubs | Gain/<br>Loss<br>Clubs | New<br>Members | Charter<br>Members | Reinstate<br>Members | Transfer<br>Members | Total<br>Member<br>Added | Total<br>Members<br>Dropped | Gain/<br>Loss<br>Members |
|-----------|--------------|------------------|------------------------|----------------|--------------------|----------------------|---------------------|--------------------------|-----------------------------|--------------------------|
| 2018-2019 | 0            | 2                | -2                     | 284            | 67                 | 1                    | 127                 | 479                      | 2,466                       | -1,987                   |
| 2019-2020 | 0            | 0                | 0                      | 2              | 83                 | 6                    | 154                 | 245                      | 1,867                       | -1,622                   |
| 2020-2021 | 0            | 0                | 0                      | 1,629          | 46                 | 11                   | 140                 | 1,826                    | 1,455                       | 371                      |
| 2021-2022 | 0            | 0                | 0                      | 6              | 59                 | 15                   | 71                  | 151                      | 1,293                       | -1,142                   |
| 2022-2023 | 0            | 0                | 0                      | 6              | 35                 | 0                    | 58                  | 99                       | 779                         | -680                     |
| Average   | 0            | 0                | 0                      | 385            | 58                 | 7                    | 110                 | 560                      | 1,572                       | -1,012                   |